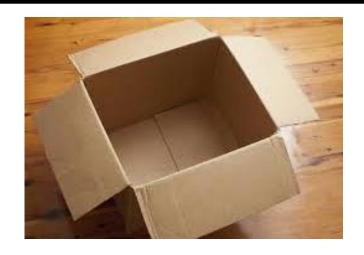

#### Day: What do you remember?

Yesterday...Is this box full, half full or empty?

LO: To order capacity from full to empty

• I can identify which container has the most and which has the least