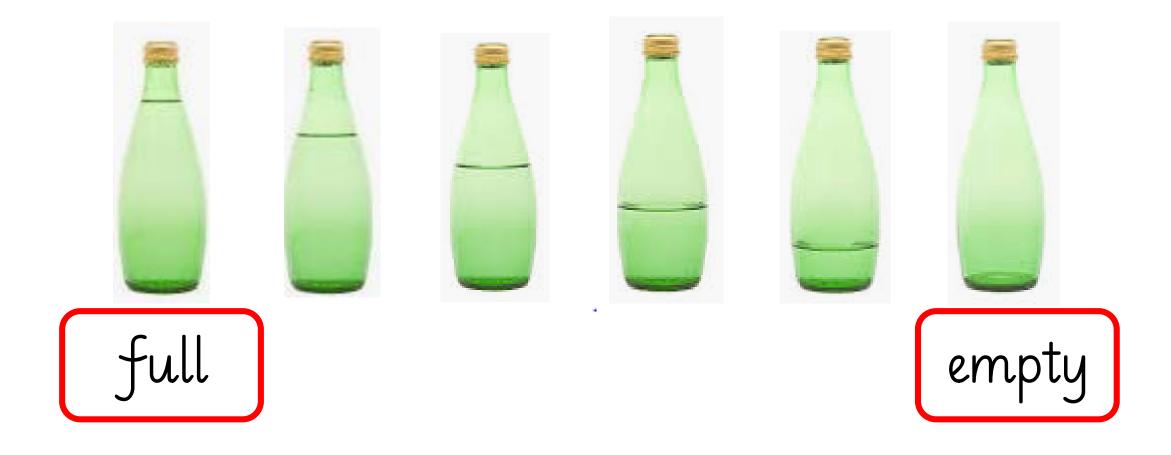

# Have a look at these bottles. They show us how they can hold different capacities.