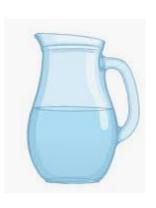

# Have a look at these bottles. They show us how they can hold different capacities.

# Have a look at these different containers. Which ones are full?