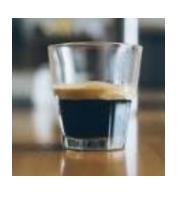

#### Day: What do you remember?

Yesterday...Is this box full, half full or empty?



LO: To order capacity from full to empty

• I can identify which container has the most and which has the least

#### Important words to use: Can you say them in a squeaky voice?

least

full

empty

most

Half full

# Have a look at these bottles. They show us how they can hold different capacities.



# Have a look at these different containers. Which ones are empty?















# Have a look at these different containers. Which ones are half full?













# Have a look at these different containers. Which ones are full?











#### Can you match these words to their capacity?





#### Challenge



Can you find a container and fill it so it is full? What do you need to do to make the container half full?