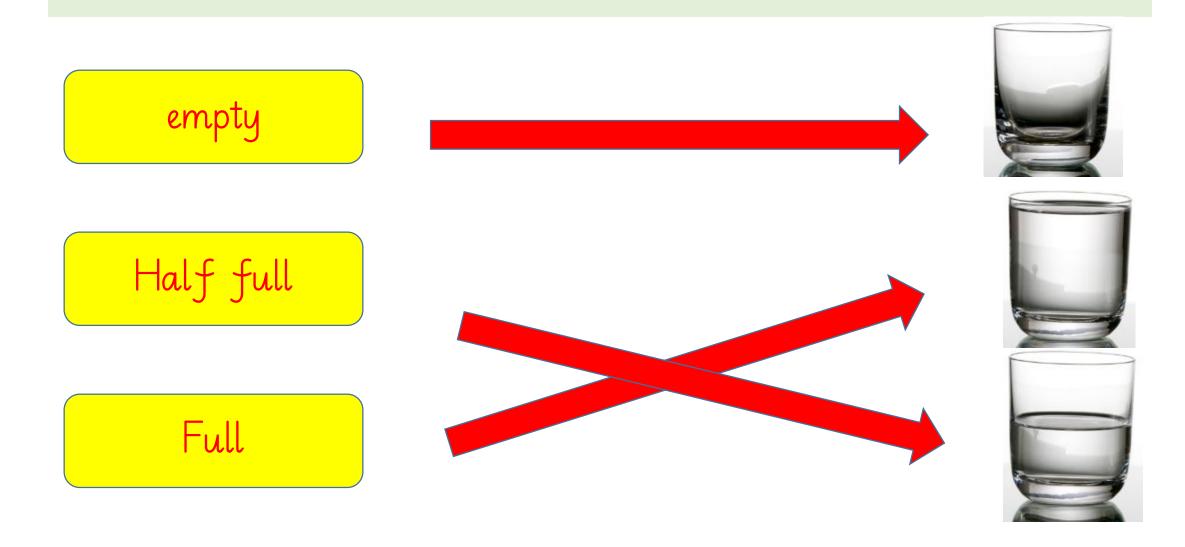

#### Day: What do you remember?

Yesterday...Is this box full, half full or empty?



LO: To order capacity from full to empty

• I can identify which container has the most and which has the least

#### Important words to use: Can you say them in a squeaky voice?

least

full

empty

most

Half full

# Have a look at these bottles. They show us how they can hold different capacities.



# Have a look at these different containers. Which ones are empty?















# Have a look at these different containers. Which ones are half full?













# Have a look at these different containers. Which ones are full?











#### Can you match these words to their capacity?





#### Challenge



Can you find a container and fill it so it is full? What do you need to do to make the container half full?