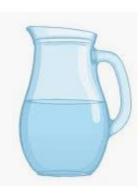

#### Day: What do you remember?

Yesterday...Is this box full, half full or empty?



LO: To order capacity from full to empty

• I can identify which container has the most and which has the least

#### Important words to use: Can you say them in a squeaky voice?

least

full

empty

most

Half full

# Have a look at these bottles. They show us how they can hold different capacities.



# Have a look at these different containers. Which ones are empty?















# Have a look at these different containers. Which ones are half full?













# Have a look at these different containers. Which ones are full?











#### Can you match these words to their capacity?





#### Challenge



Can you find a container and fill it so it is full? What do you need to do to make the container half full?