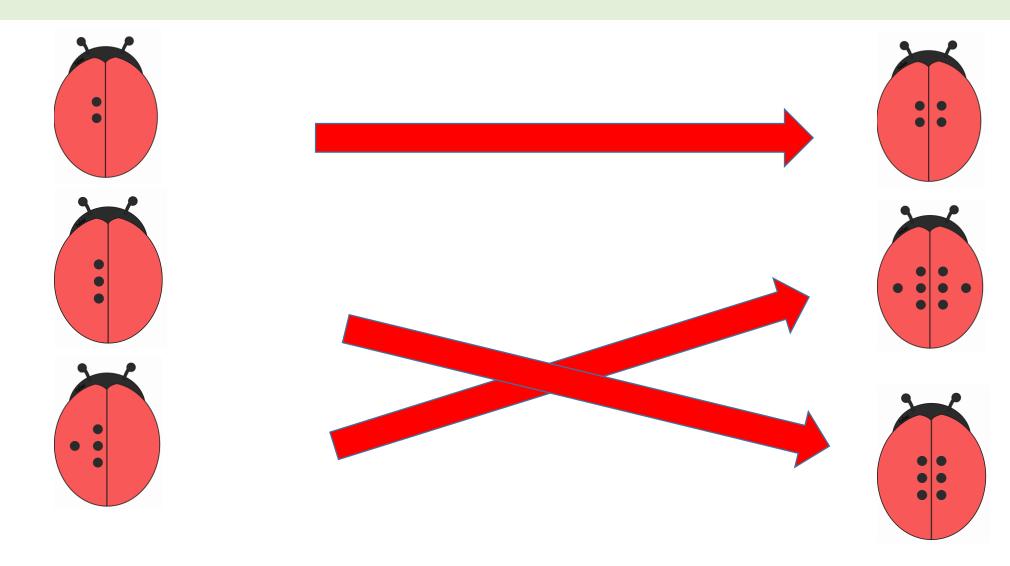

# Can you match these ladybirds to their double?

Ask a friend to hold up any number of fingers. Can you double the number of fingers?