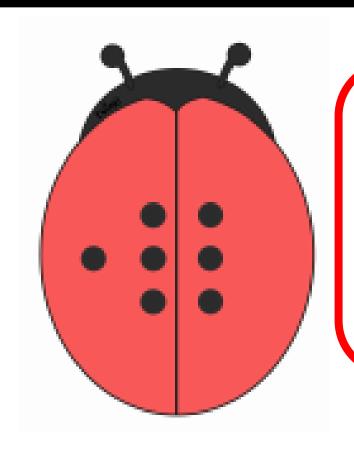

## Can you shout these words out?

double

more

bigger

twice

total

Look at these two pictures. One is showing a double and one isn't.

This ladybird has 2 lots of the same number of spots