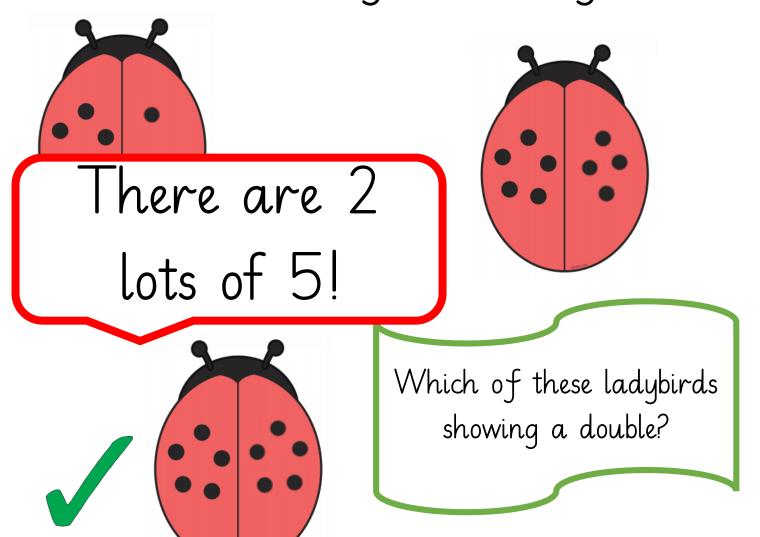

## Can you shout these words out?

double

more

bigger

twice

total

Look at these two pictures. One is showing a double and one isn't.

This ladybird has 2 lots of the same number of spots

# Can you identify the double?

There are 2 lots of 6!

Which of these pairs of dice is showing a double?