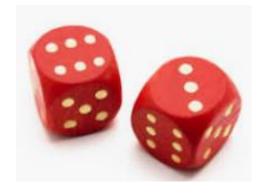

# Can you identify the double?

There are 2 lots of 6!

Which of these pairs of dice is showing a double?