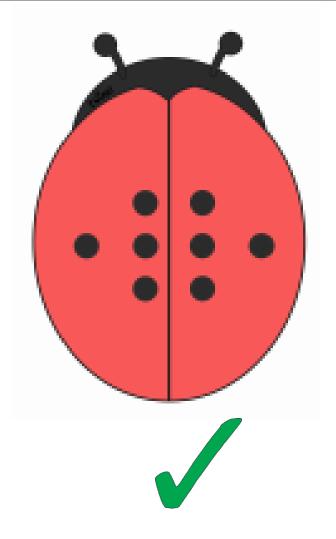

## Can you shout these words out?

double

more

bigger

twice

total

Look at these two pictures. One is showing a double and one isn't.

This ladybird has 2 lots of the same number of spots