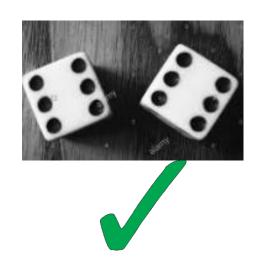

# Can you identify the double?

There are 2 lots of 6!

Which of these pairs of dice is showing a double?