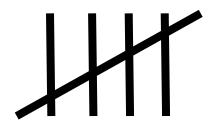

#### Day 2: What do you remember?

Last week...

How many seconds are in one minute?

Yesterday...

Why do we use tally charts?

### L:O I can read a tally chart

#### What is the same and what is different?



5

#### What is the same and what is different?





# Connor says that this shows that 7 people like the colour green. Is that right?



What should it look like?



# Chris says that this shows that 10 people like the colour blue. Is he right?



How do you know?

### Most tally charts show more than one piece of information. Can you read this tally chart?

| Favourite Colour | Number of children |
|------------------|--------------------|
|                  |                    |
|                  |                    |
|                  | <b>JHT III</b>     |
|                  |                    |



Can you say how many children liked each colour using a full sentence?

E.g. ... children like .... the most.

| Favourite Colour | Number of children |
|------------------|--------