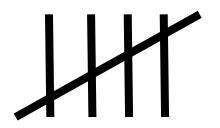

#### Day 2: What do you remember?

Last week...

How many seconds are in one minute?

Yesterday...

Why do we use tally charts?

### L:O I can read a tally chart

#### What is the same and what is different?



5

#### What is the same and what is different?





# Connor says that this shows that 7 people like the colour green. Is that right?



What should it look like?



# Chris says that this shows that 10 people like the colour blue. Is he right?



How do you know?

### Most tally charts show more than one piece of information. Can you read this tally chart?

| Favourite Colour | Number of children |
|------------------|--------------------|
|                  |                    |
|                  |                    |
|                  | <b>JHT III</b>     |
|                  |                    |



Can you say how many children liked each colour using a full sentence?

E.g. ... children like .... the most.

| Favourite Colour | Number of children |
|------------------|--------------------|
|                  | <b>##</b>