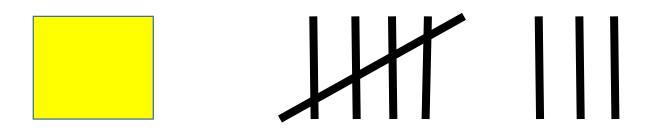

# Chris says that this shows that 10 people like the colour blue. Is he right?

How do you know?